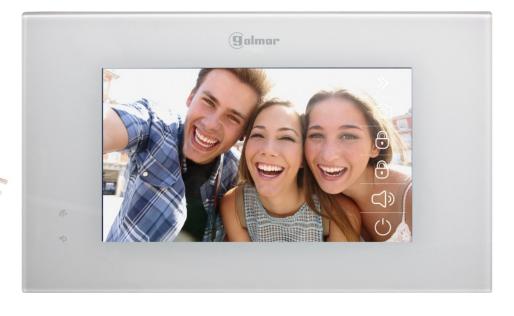

## Pentha GB2 7" Hands free monitor

Pentha GB2: 7" hands free monitor with 2 wire "GB2" digital installation.

This hands free unit is powered with our exclusive two wire technology, "GB2", that has been specially designed for medium size projects that require amazing features. The slim surface mount, hands free design and fascia of tempered glass in white finish, matches any interior design.

## **Key Features:**

- Capacitive touch buttons with acoustic confirmation
- Multilingual graphic interface
- Internal memory for image recording.
- Micro SD slot for 32Gb card, allowing video recording
- Monitor programming through dip-switch.
- Full duplex audio communication.
- Privacy during audio, video and door open progresses.
- Preview and auto switch-on functions of up to four door panels.
- Do not disturb function with light indication