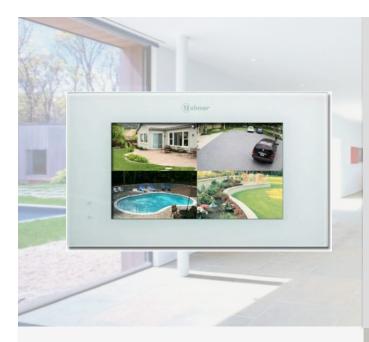

- 2 133 High Road, New Southgate, London N11 1PP
- **Q** 020 8368 1935

- **④** /GolmarSystemsUK
- www.golmarsystems.com
- **⋈** sales@golmarsystems.com

- Input for door bell apartment push button that saves the use of a separate door bell.
- Intercommunication with other monitors in the same apartment. (Not selective)
- Ability to patrol four external cameras with quad viewing using DQ-CAM-GB2.
- Transfer to calls to telephone number using GSM-GB2 telephone interface.
- Improved viewing angle giving more flexibility in mounting height.
- Variation: Pentha GB2/H has a built in induction loop antenna.